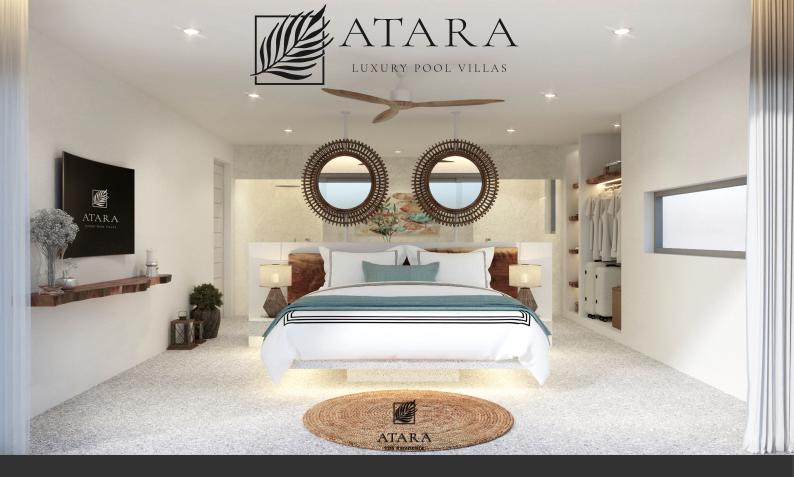

- Wardrobes-Beautiful Balinese style wardrobes with Acacia wood floating shelves perfect for storage, also LED strip mood lighting.
- **Beds-** Terrazzo finished white-low profile floating beds with side tables, Hardwood acacia headboard, also LED strip mood lighting.
- **Shelving-** As shown in 3Ds stunning Acacia hardwood console shelves below the TVs (Lounge- bedrooms)

## OPTIONAL SOFT FURNITURE PACKAGE:

To save you the hassle, we are happy to offer you a turnkey service. Items included in this package are as follows.

> Dining table and chair set. Sofa and coffee table set Smart TVS (locations-Bedrooms/lounge) Selection of indoor-outdoor decretive pots Full crockery kitchen set. Mattresses/bedding (1 set per room) Floor rugs Curtains Lamps Laundry basket Cushion Pool towels/bathroom towels