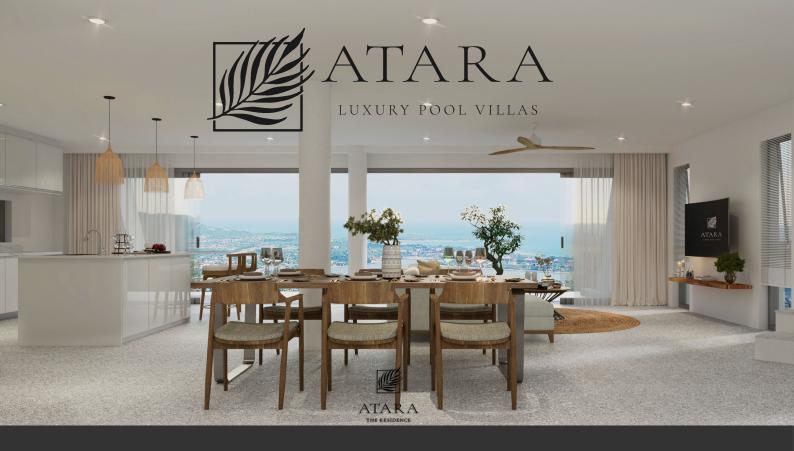

## **BUILT-IN FURNITURE:**

Each ATARA unit comes equipped with high quality built-in furniture following our 3D renderings.

**Kitchen-**bespoke European standard kitchen, equipped with FRANKE Oven and hob set.

- Wardrobes-Beautiful Balinese style wardrobes with Acacia wood floating shelves perfect for storage, also LED strip mood lighting.
- **Beds-** Terrazzo finished white-low profile floating beds with side tables, Hardwood acacia headboard, also LED strip mood lighting.
- **Shelving-** As shown in 3Ds stunning Acacia hardwood console shelves below the TVs (Lounge- bedrooms)

## OPTIONAL SOFT FURNITURE PACKAGE:

To save you the hassle, we are happy to offer you a turnkey service. Items included in this package are as follows.

> Dining table and chair set. Sofa and coffee table set Smart TVS (locations-Bedrooms/lounge) Selection of indoor-outdoor decretive pots Full crockery kitchen set. Mattresses/bedding (1 set per room) Floor rugs Curtains Lamps Laundry basket Cushion Pool towels/bathroom towels