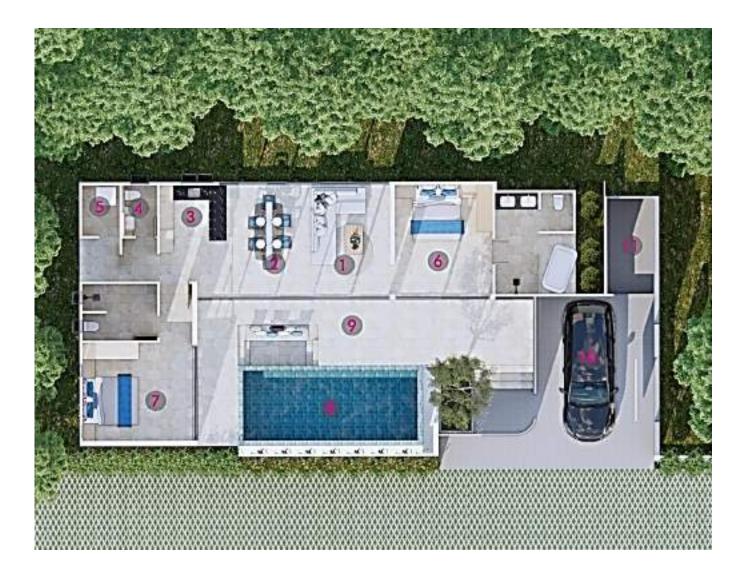

#### Interior

| 1. Living                                     |   |                            |
|-----------------------------------------------|---|----------------------------|
| 2. Dining                                     |   |                            |
| 3. Kitchen                                    | _ | 53.60 sq.m.                |
| 4. WC                                         |   |                            |
| 5. Laundry                                    |   |                            |
| 6. Bed_1                                      |   | 34.60 sq.m.                |
| 7. Bed_2                                      |   | 24.00 sq.m                 |
| 8. Bed_3                                      |   | 24.50 sq.m                 |
|                                               |   |                            |
|                                               |   |                            |
| Exterior                                      |   |                            |
| <i>Exterior</i><br>9. Deck Pool               |   | 60.00 cg m                 |
|                                               |   | 60.00 sq.m.                |
| 9. Deck Pool                                  |   | 60.00 sq.m.<br>40.20 sq.m. |
| 9. Deck Pool<br>10. Seat                      |   |                            |
| 9. Deck Pool<br>10. Seat<br>11. Swimming Pool |   |                            |

Ground Floor Plan

Total Area 290.90 sq.m.

## Living and Dining Room

The living area is designed to bring nature indoors. Spacious kitchen, open plan with high ceilings and pool view, make it a great space for entertainment for the entire family.

## Swimming Pool

The tranquil design of the pool with cascading water, curved edges and a sunken seating area provide an atmosphere of luxury and relaxation.Type A-3 bedroom swimming pool is 40.20 sq.m. in size. The pool is designed with a shallow area, for the safety of small children.

## Bedroom

Type A is a 3 bedrooms villa consisting of a Master Suite is 34.6 sq.m. and 2 guest rooms 24 sq.m. each. Every bedroom has its own view of the pool and a private ensuite bathroom. Custom build in wardrobe package is available.

## Bathroom

Master suite bathroom comes with a full size bathtub overlooking the pool, double sinks and a rain shower. The use of travertine stone throughout the bathroom gives it a luxury spa feeling.