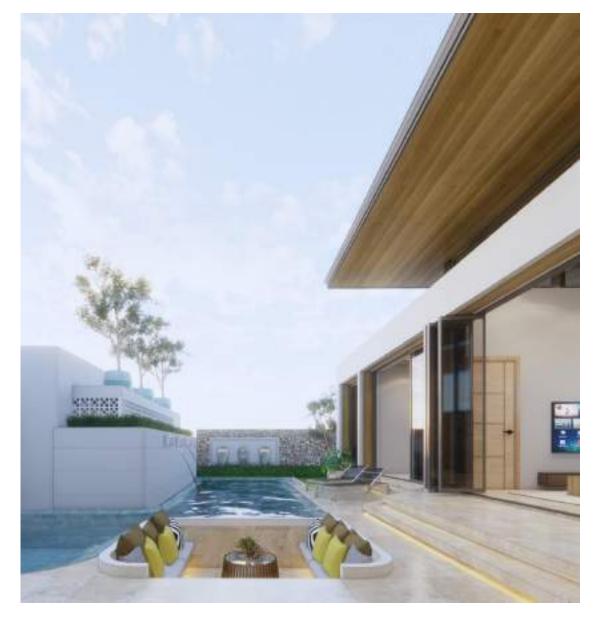

## Swimming Pool

The tranquil design of the pool with cascading water, curved edges and a sunken seating area provide an atmosphere of luxury and relaxation.Type A-3 bedroom swimming pool is 40.20 sq.m. in size. The pool is designed with a shallow area, for the safety of small children.