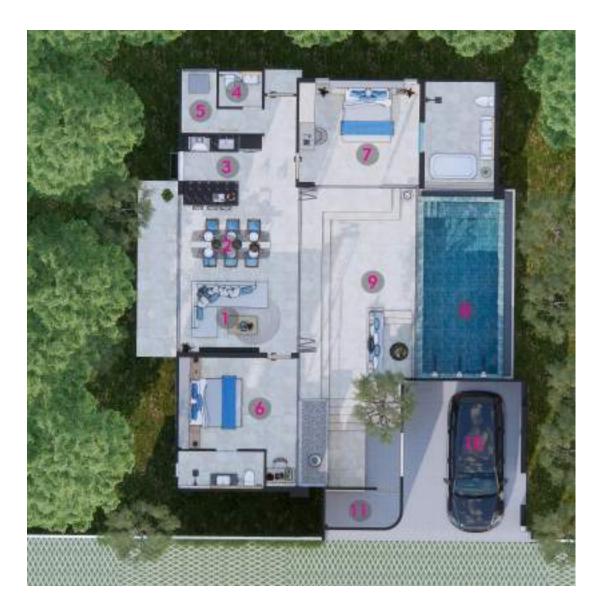

## Interior 1. Living 2. Dining 46.79 sq.m. 3. Kitchen 4. WC 5. Laundry 6. Bed\_1 32.83 sq.m. 7. Bed\_2 23.00 sq.m 8. Swimming Pool 22.48 sq.m Exterior 9. Deck Pool 48.54 sq.m 10. Car Park 38.00 sq.m. 11. Pump RM.

## Total Area 203.90 sq.m.

### Ground Floor Plan

## Living and Dining Room

The living room transitions to a fully equipped kitchen complete with a breakfast bar. The open air plan with large windows on both sides brings an abundance of light and nature into the living space.

Swimming Pool

The tranquil design of the pool with cascading water, and a sunken seating area provide an atmosphere of luxury and relaxation. Type B-2 bedroom swimming pool is 22.5 - 24.5 sq.m. in size.

## Bedrooms

Type B is a 2 bedroom villa consisting of a Master Suite 30 sq. m. and a guest room 24 sq. m. Each room has its own view of the pool and a private ensuite bathroom. Custom build in wardrobe package is available.