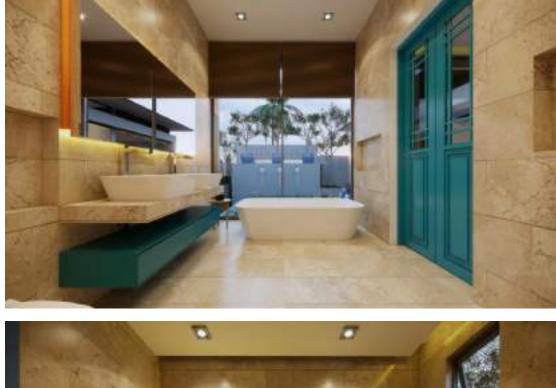

## Bathroom

Master suite bathroom comes with a full size bathtub overlooking the pool, double sinks and a rain shower. The use of travertine stone throughout the bathroom gives it a luxury spa feeling.