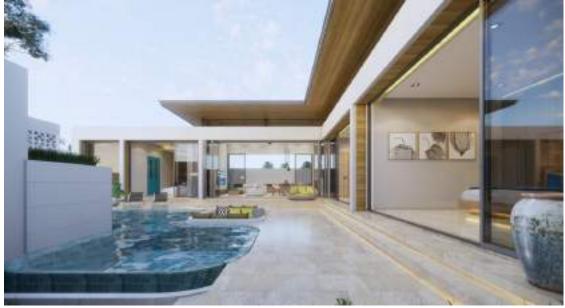

## Living and Dining Room

The living area is designed to bring nature indoors. Spacious kitchen, open plan with high ceilings and pool view, make it a great space for entertainment for the entire family.

### Furnished with Impeccable Style

Samui Grand Park Hill provides the allure of Island living at its finest with elements of tropical and modern design presenting warm and welcoming interior living spaces. Natural stone and timber are used throughout, The interior living space seamlessly melds with the outdoor terrace and pool, blurring the lines between indoor and outdoor living and entertaining areas