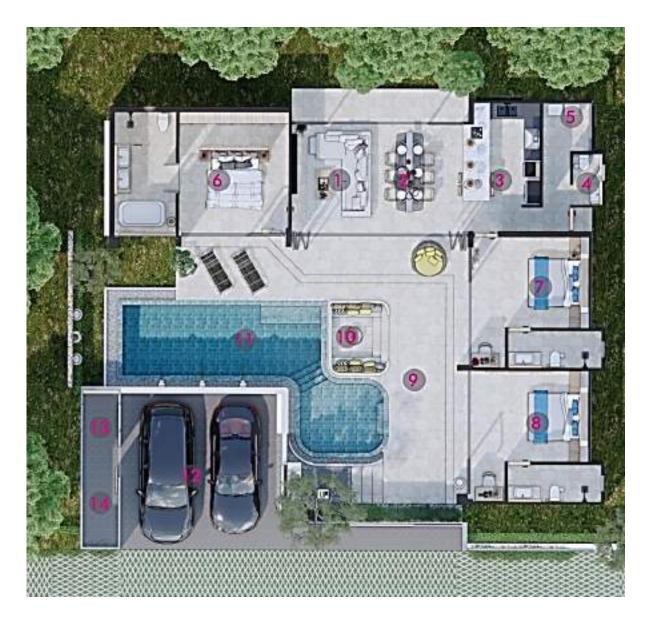

#### Interior

| 1. Living                                     |   |                            |
|-----------------------------------------------|---|----------------------------|
| 2. Dining                                     |   |                            |
| 3. Kitchen                                    | _ | 53.60 sq.m.                |
| 4. WC                                         |   |                            |
| 5. Laundry                                    |   |                            |
| 6. Bed_1                                      |   | 34.60 sq.m.                |
| 7. Bed_2                                      |   | 24.00 sq.m                 |
| 8. Bed_3                                      |   | 24.50 sq.m                 |
|                                               |   |                            |
|                                               |   |                            |
| Exterior                                      |   |                            |
| <i>Exterior</i><br>9. Deck Pool               |   | 60.00 cg m                 |
|                                               |   | 60.00 sq.m.                |
| 9. Deck Pool                                  |   | 60.00 sq.m.<br>40.20 sq.m. |
| 9. Deck Pool<br>10. Seat                      |   |                            |
| 9. Deck Pool<br>10. Seat<br>11. Swimming Pool |   |                            |

Ground Floor Plan

Total Area 290.90 sq.m.

## Living and Dining Room

The living area is designed to bring nature indoors. Spacious kitchen, open plan with high ceilings and pool view, make it a great space for entertainment for the entire family.

## Swimming Pool

The tranquil design of the pool with cascading water, curved edges and a sunken seating area provide an atmosphere of luxury and relaxation.Type A-3 bedroom swimming pool is 40.20 sq.m. in size. The pool is designed with a shallow area, for the safety of small children.

## Bedroom

Type A is a 3 bedrooms villa consisting of a Master Suite is 34.6 sq.m. and 2 guest rooms 24 sq.m. each. Every bedroom has its own view of the pool and a private ensuite bathroom. Custom build in wardrobe package is available.

## Bathroom

Master suite bathroom comes with a full size bathtub overlooking the pool, double sinks and a rain shower. The use of travertine stone throughout the bathroom gives it a luxury spa feeling.