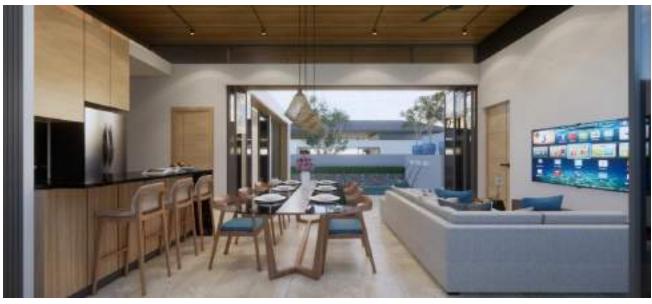

## Living and Dining Room

The living area is designed to bring nature indoors. Spacious kitchen, open plan with high ceilings and pool view, make it a great space for entertainment for the entire family.

## Living and Dining Room

The living room transitions to a fully equipped kitchen complete with a breakfast bar. The open air plan with large windows on both sides brings an abundance of light and nature into the living space.