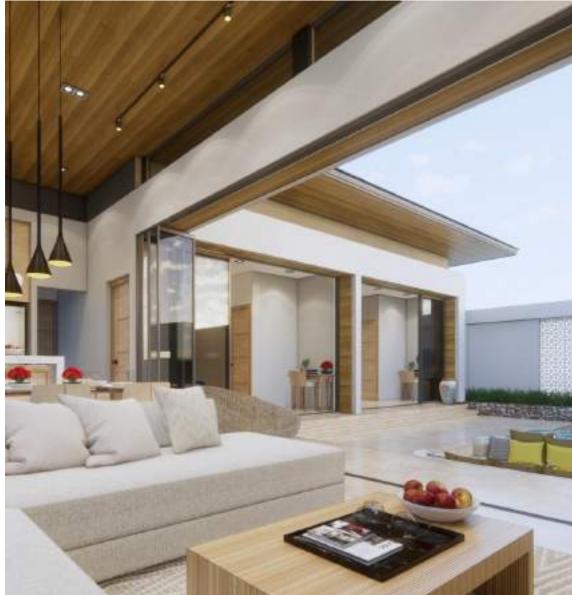

## Living and Dining Room

The living area is designed to bring nature indoors. Spacious kitchen, open plan with high ceilings and pool view, make it a great space for entertainment for the entire family.

### Furnished with Impeccable Style

Samui Grand Park Hill provides the allure of Island living at its finest with elements of tropical and modern design presenting warm and welcoming interior living spaces. Natural stone and timber are used throughout, The interior living space seamlessly melds with the outdoor terrace and pool, blurring the lines between indoor and outdoor living and entertaining areas