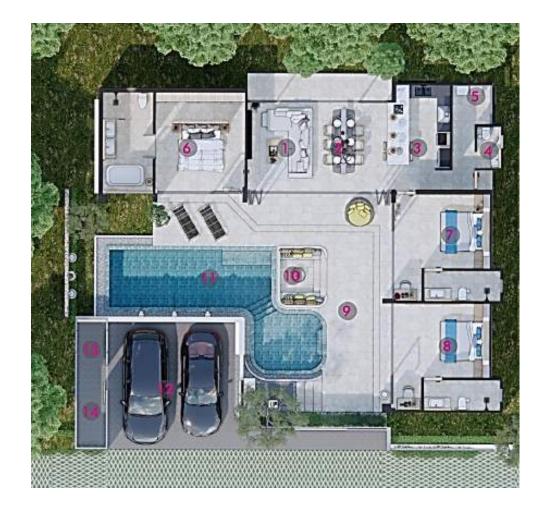

## VILLA TYPE A - 3 Bedrooms

Samui Grand Park Hill

#### Interior

| 1. Living                                     |   |                            |
|-----------------------------------------------|---|----------------------------|
| 2. Dining                                     |   |                            |
| 3. Kitchen                                    | _ | 53.60 sq.m.                |
| 4. WC                                         |   |                            |
| 5. Laundry                                    |   |                            |
| 6. Bed_1                                      |   | 34.60 sq.m.                |
| 7. Bed_2                                      |   | 24.00 sq.m                 |
| 8. Bed_3                                      |   | 24.50 sq.m                 |
|                                               |   |                            |
|                                               |   |                            |
| Exterior                                      |   |                            |
| <i>Exterior</i><br>9. Deck Pool               |   | 60.00 cg m                 |
|                                               |   | 60.00 sq.m.                |
| 9. Deck Pool                                  |   | 60.00 sq.m.<br>40.20 sq.m. |
| 9. Deck Pool<br>10. Seat                      |   |                            |
| 9. Deck Pool<br>10. Seat<br>11. Swimming Pool |   |                            |

Ground Floor Plan

Total Area 290.90 sq.m.