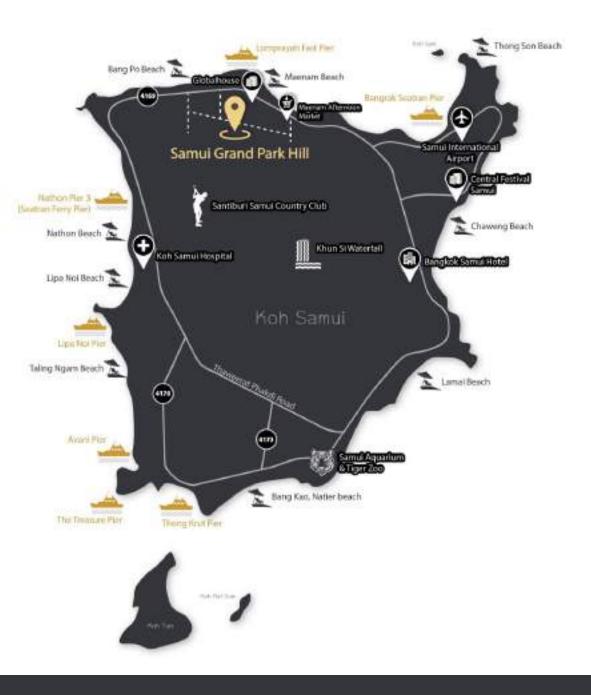

## Map

Samui Grand Park Hill is located on the northern part of Koh Samui, conveniently located from the following :

- 3 minutes from Lom Phraya Pier,
- 3 minutes from Mae Nam Beach,
- 2 minutes from Mae Nam Fresh Market,
- 2 minutes from Global Shopping Mall.
- 3 minutes from Santiburi Samui Country Club
- 10 minutes from Chaweng Beach
- 15 minutes from Bangkok Samui Hospital
- 10 minutes from Nathon Pier 3 (Seatran Ferry Pier)
- 15 minutes from Samui International Airport
- 10 minute from Central Festival Samui