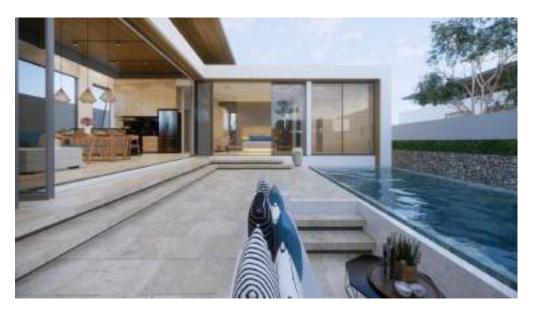

## Living and Dining Room

The living area is designed to bring nature indoors. Spacious kitchen, open plan with high ceilings and pool view, make it a great space for entertainment for the entire family.

## Swimming Pool

The tranquil design of the pool with cascading water, curved edges and a sunken seating area provide an atmosphere of luxury and relaxation.Type A-3 bedroom swimming pool is 40.20 sq.m. in size. The pool is designed with a shallow area, for the safety of small children.