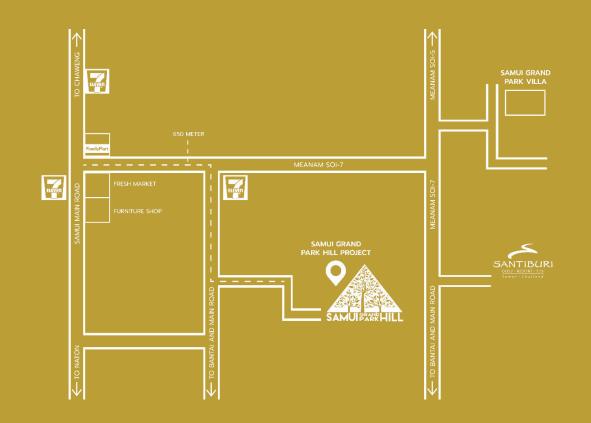

## Map

Samui Grand Park Hill is located on the northern part of Koh Samui, conveniently located from the following :

- 3 minutes from Lom Phraya Pier,
- 3 minutes from Mae Nam Beach,
- 2 minutes from Mae Nam Fresh Market,
- 2 minutes from Global Shopping Mall.
- 3 minutes from Santiburi Samui Country Club
- 10 minutes from Chaweng Beach
- 15 minutes from Bangkok Samui Hospital
- 10 minutes from Nathon Pier 3 (Seatran Ferry Pier)
- 15 minutes from Samui International Airport
- 10 minute from Central Festival Samui