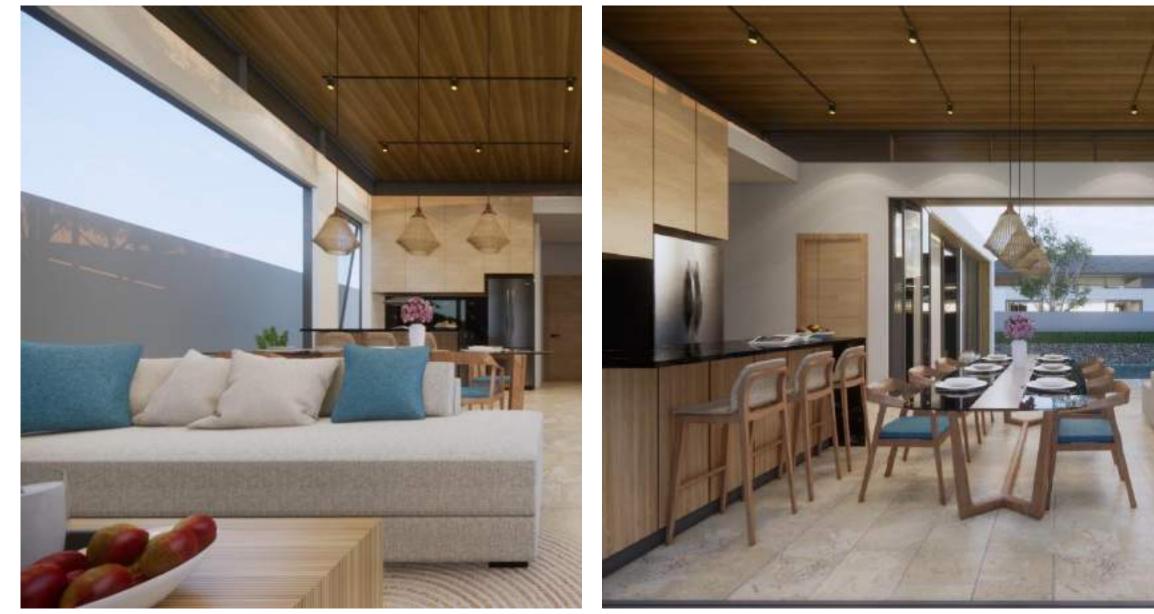

## Living and Dining Room

The living area is designed to bring nature indoors. Spacious kitchen, open plan with high ceilings and pool view, make it a great space for entertainment for the entire family.

## Swimming Pool

The tranquil design of the pool with cascading water, curved edges and a sunken seating area provide an atmosphere of luxury and relaxation.Type A-3 bedroom swimming pool is 40.20 sq.m. in size. The pool is designed with a shallow area, for the safety of small children.

## Bedroom

Type A is a 3 bedrooms villa consisting of a Master Suite is 34.6 sq.m. and 2 guest rooms 24 sq.m. each. Every bedroom has its own view of the pool and a private ensuite bathroom. Custom build in wardrobe package is available.