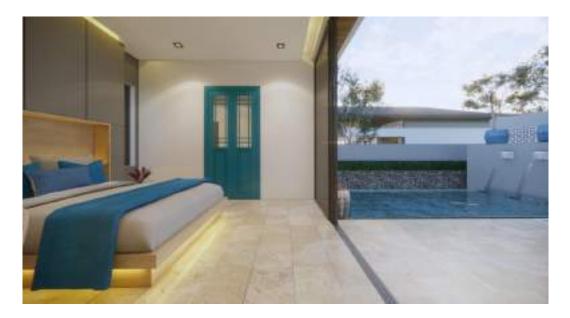

## Bedroom

Type A is a 3 bedrooms villa consisting of a Master Suite is 34.6 sq.m. and 2 guest rooms 24 sq.m. each. Every bedroom has its own view of the pool and a private ensuite bathroom. Custom build in wardrobe package is available.

## Bathroom

Master suite bathroom comes with a full size bathtub overlooking the pool, double sinks and a rain shower. The use of travertine stone throughout the bathroom gives it a luxury spa feeling.