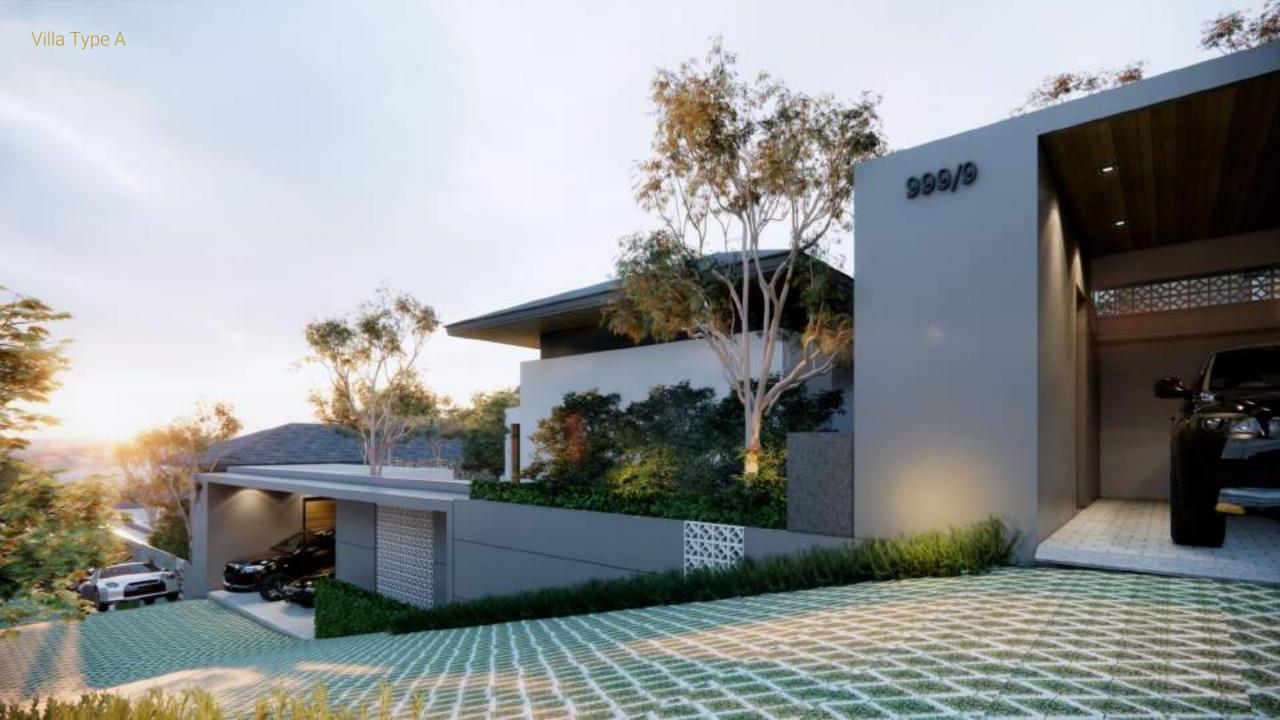

- 15 minutes from Samui International Airport
- 10 minute from Central Festival Samui



## Ang Thong Island

Ang Thong island is located in Ao Thai, Ang Thong, Koh Samui, Surat Thani. Just 20km west of Koh Samui, Ang Thong island once was a restricted area for a navy security base of Ao Thai. Now a National Marine Park, with its spectacular views, lakes, cliffs, caves, various birds and coral reefs. It has become one of the dream destinations for tourists, locals and foreigners alike.

LAN STRATES

## Sunset

Spectacular sunsets can be viewed from Bang Po and Chaweng Beaches or take a sunset cruise for an unforgettable experience.



## Master Plan Layout



#### Samui Grand Park Hill Master Plan





VILLA TYPE B

VILLA TYPE A

## VILLA TYPE A - 3 Bedrooms

Samui Grand Park Hill











#### Interior

| 1. Living                                     |   |                            |
|-----------------------------------------------|---|----------------------------|
| 2. Dining                                     |   |                            |
| 3. Kitchen                                    | _ | 53.60 sq.m.                |
| 4. WC                                         |   |                            |
| 5. Laundry                                    |   |                            |
| 6. Bed_1                                      |   | 34.60 sq.m.                |
| 7. Bed_2                                      |   | 24.00 sq.m                 |
| 8. Bed_3                                      |   | 24.50 sq.m                 |
|