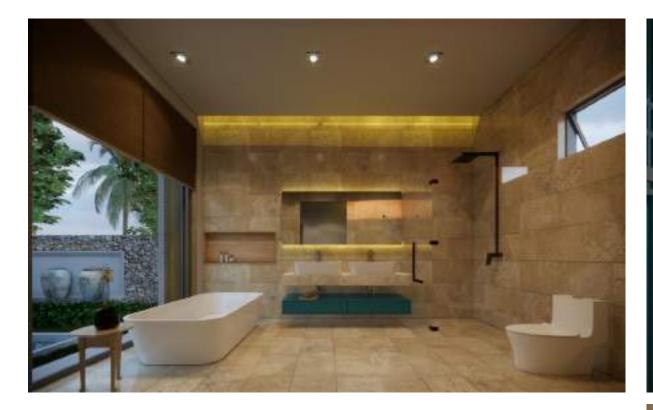

## Bathroom

Master suite bathroom comes with a full size bathtub overlooking the pool, double sinks and a rain shower. The use of travertine stone throughout the bathroom gives it a luxury spa feeling.