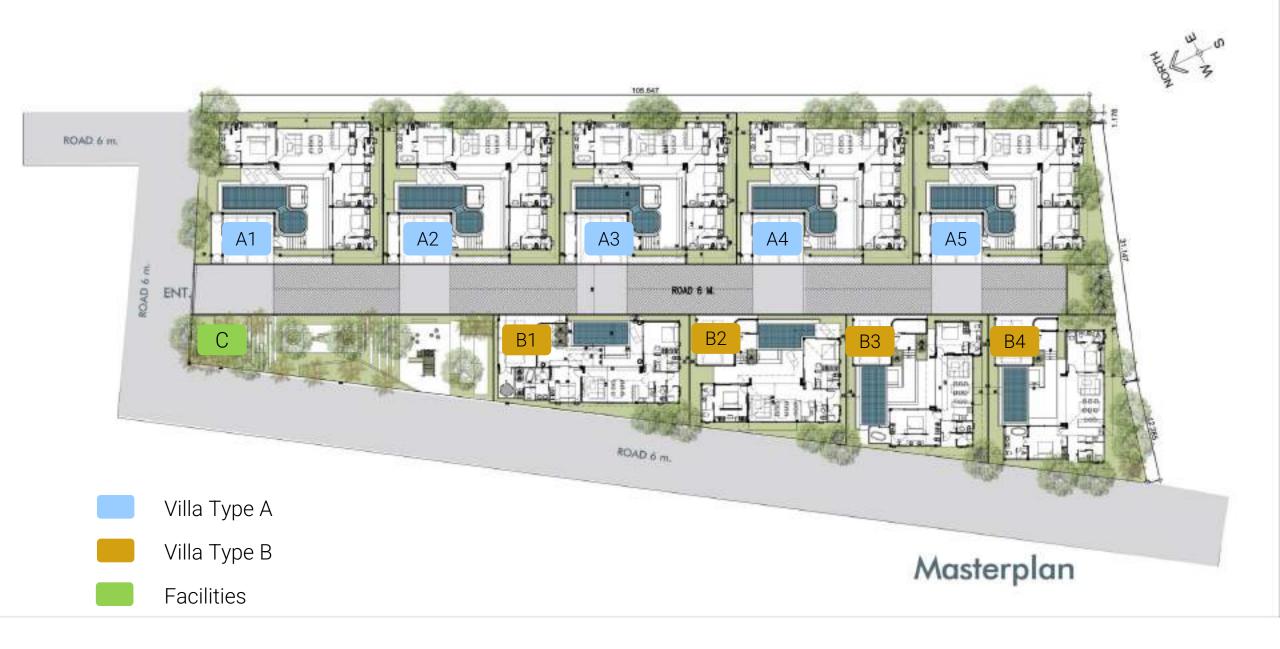

## Master Plan Layout

#### Samui Grand Park Hill Master Plan

VILLA TYPE B

VILLA TYPE A

## **Plot Area**

| PLOT / TYPE | PLOT AREA (SQ.M.) | VILLA AREA (SQ.M.) | PRICE (THB) | PRICE (EUR) | PRICE (USD) |
|-------------|-------------------|--------------------|-------------|-------------|-------------|
| A1          | 397.48 SQ.M.      | 290.90 SQ.M.       | 8,990,000   | 248,000     | 259,900     |
| A2          | 378.60 SQ.M.      | 290.90 SQ.M.       | 8,990,000   | 248,000     | 259,900     |
| A3          | 378.60 SQ.M.      | 290.90 SQ.M.       | 8,990,000   | 248,000     | 259,900     |
| A4          | 378.60 SQ.M.      | 290.90 SQ.M.       | 8,990,000   | 248,000     | 259,900     |
| A5          | 396.27 SQ.M.      | 290.90 SQ.M.       | 8,990,000   | 248,000     | 259,900     |
| B1          | 273.46 SQ.M.      | 200.45 SQ.M.       | 6,890,000   | 190,100     | 200,900     |
| B2          | 268.15 SQ.M.      | 203.90 SQ.M.       | 6,890,000   | 190,100     | 200,900     |
| B3          | 280.25 SQ.M.      | 211.64 SQ.M.       | 6,990,000   | 192,900     | 203,900     |
| B4          | 313.56 SQ.M.      | 209.96 SQ.M.       | 6,990,000   | 192,900     | 203,900     |
| Facility    | 289.78 SQ.M.      | _                  | -           | -           | -           |