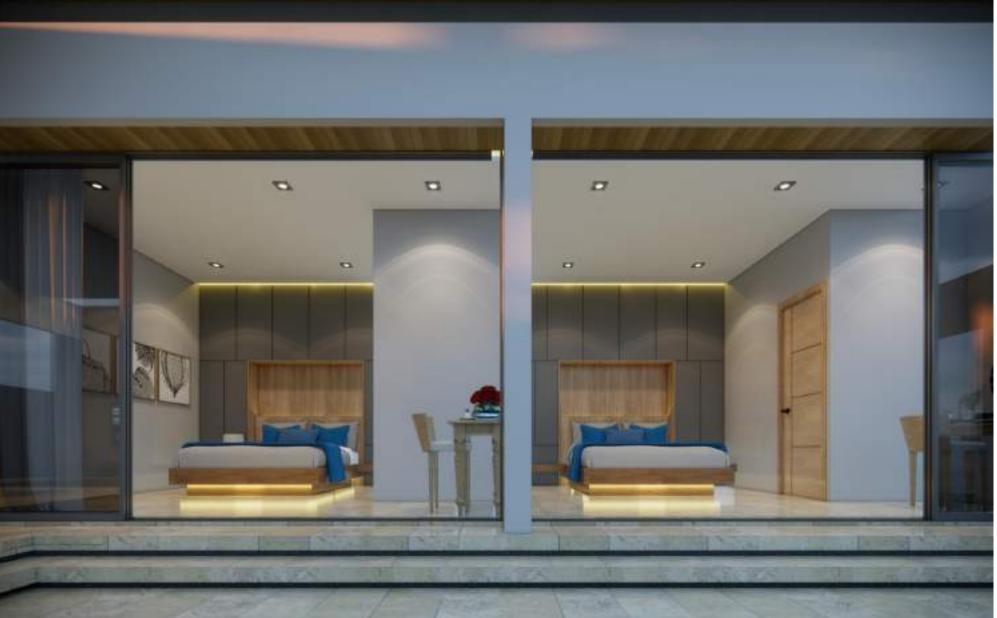

## Bedroom

Type A is a 3 bedrooms villa consisting of a Master Suite is 34.6 sq.m. and 2 guest rooms 24 sq.m. each. Every bedroom has its own view of the pool and a private ensuite bathroom. Custom build in wardrobe package is available.

## Bedrooms

Type B is a 2 bedroom villa consisting of a Master Suite 30 sq. m. and a guest room 24 sq. m. Each room has its own view of the pool and a private ensuite bathroom. Custom build in wardrobe package is available.