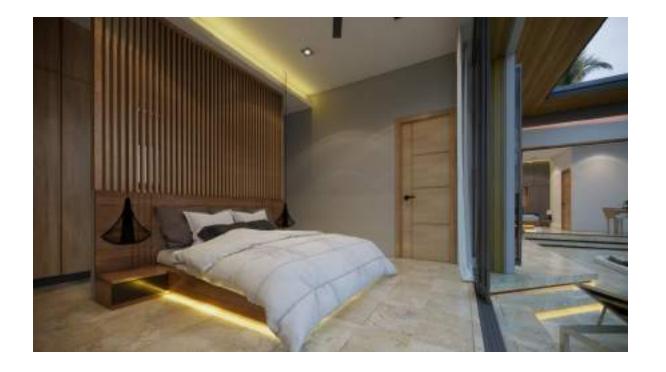

## Bedroom

Type A is a 3 bedrooms villa consisting of a Master Suite is 34.6 sq.m. and 2 guest rooms 24 sq.m. each. Every bedroom has its own view of the pool and a private ensuite bathroom. Custom build in wardrobe package is available.

## Bathroom

Master suite bathroom comes with a full size bathtub overlooking the pool, double sinks and a rain shower. The use of travertine stone throughout the bathroom gives it a luxury spa feeling.