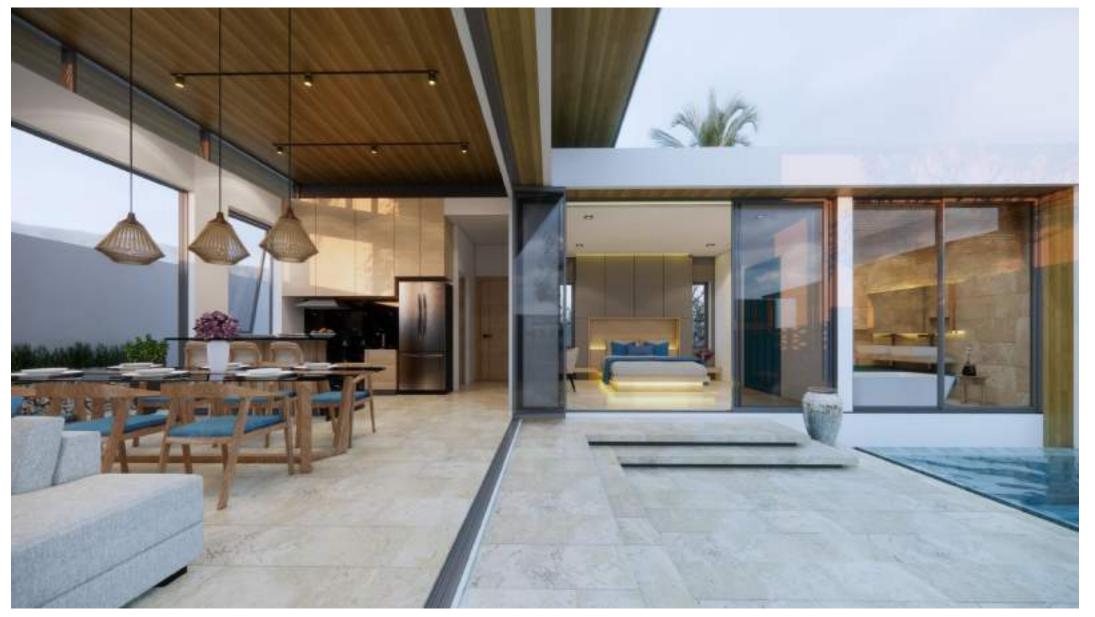

## Living and Dining Room

The living area is designed to bring nature indoors. Spacious kitchen, open plan with high ceilings and pool view, make it a great space for entertainment for the entire family.

## Bedroom

Type A is a 3 bedrooms villa consisting of a Master Suite is 34.6 sq.m. and 2 guest rooms 24 sq.m. each. Every bedroom has its own view of the pool and a private ensuite bathroom. Custom build in wardrobe package is available.

### Furnished with Impeccable Style

Samui Grand Park Hill provides the allure of Island living at its finest with elements of tropical and modern design presenting warm and welcoming interior living spaces. Natural stone and timber are used throughout, The interior living space seamlessly melds with the outdoor terrace and pool, blurring the lines between indoor and outdoor living and entertaining areas