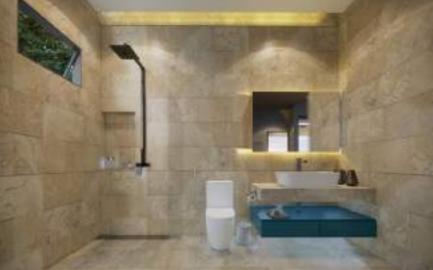

## Bathroom

Master suite bathroom comes with a full size bathtub with garden or pool view, double sinks and a shower. The use of quality materials and finishes provides a luxury spa feeling.

| Interior         |             |
|------------------|-------------|
| 1. Living        |             |
| 2. Dining        |             |
| 3. Kitchen       | 47.70 sq.m. |
| 4. WC            |             |
| 5. Laundry       |             |
| 6. Bed_1         | 29.10 sq.m. |
| 7. Bed_2         | 26.95 sq.m  |
| 8. Swimming Pool | 23.20 sq.m  |
| Exterior         |             |
| 9. Deck Pool     | 39.50 sq.m  |
| 10. Car Park     |             |
| 11. Pump RM.     | 34.00 sq.m. |