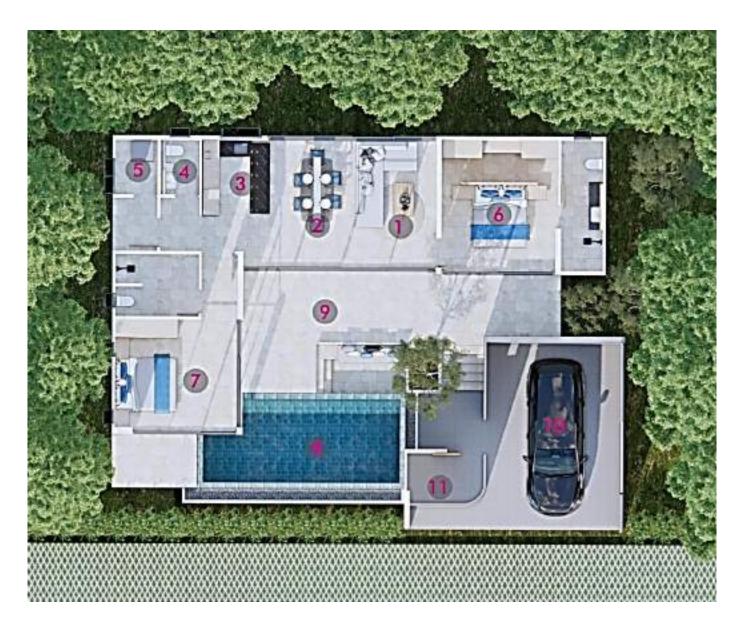

#### Interior

| 1. Living                                     |   |                            |
|-----------------------------------------------|---|----------------------------|
| 2. Dining                                     |   |                            |
| 3. Kitchen                                    | _ | 53.60 sq.m.                |
| 4. WC                                         |   |                            |
| 5. Laundry                                    |   |                            |
| 6. Bed_1                                      |   | 34.60 sq.m.                |
| 7. Bed_2                                      |   | 24.00 sq.m                 |
| 8. Bed_3                                      |   | 24.50 sq.m                 |
|                                               |   |                            |
|                                               |   |                            |
| Exterior                                      |   |                            |
| <i>Exterior</i><br>9. Deck Pool               |   | 60.00 cg m                 |
|                                               |   | 60.00 sq.m.                |
| 9. Deck Pool                                  |   | 60.00 sq.m.<br>40.20 sq.m. |
| 9. Deck Pool<br>10. Seat                      |   |                            |
| 9. Deck Pool<br>10. Seat<br>11. Swimming Pool |   |                            |

Ground Floor Plan

Total Area 290.90 sq.m.

## Living and Dining Room

The living area is designed to bring nature indoors. Spacious kitchen, open plan with high ceilings and pool view, make it a great space for entertainment for the entire family.

## Swimming Pool

The tranquil design of the pool with cascading water, curved edges and a sunken seating area provide an atmosphere of luxury and relaxation.Type A-3 bedroom swimming pool is 40.20 sq.m. in size. The pool is designed with a shallow area, for the safety of small children.

## Bedroom

Type A is a 3 bedrooms villa consisting of a Master Suite is 34.6 sq.m. and 2 guest rooms 24 sq.m. each. Every bedroom has its own view of the pool and a private ensuite bathroom. Custom build in wardrobe package is available.

## Bathroom

Master suite bathroom comes with a full size bathtub overlooking the pool, double sinks and a rain shower. The use of travertine stone throughout the bathroom gives it a luxury spa feeling.