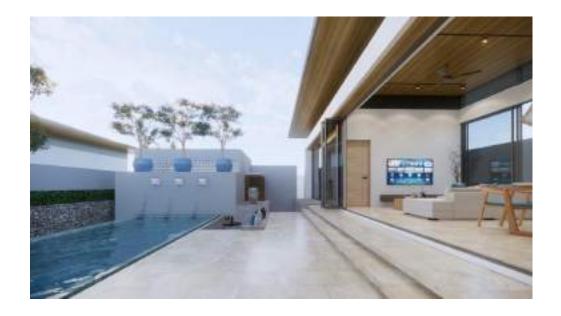

## Swimming Pool

The tranquil design of the pool with cascading water, curved edges and a sunken seating area provide an atmosphere of luxury and relaxation.Type A-3 bedroom swimming pool is 40.20 sq.m. in size. The pool is designed with a shallow area, for the safety of small children.

Swimming Pool

The tranquil design of the pool with cascading water, and a sunken seating area provide an atmosphere of luxury and relaxation. Type B-2 bedroom swimming pool is 22.5 - 24.5 sq.m. in size.