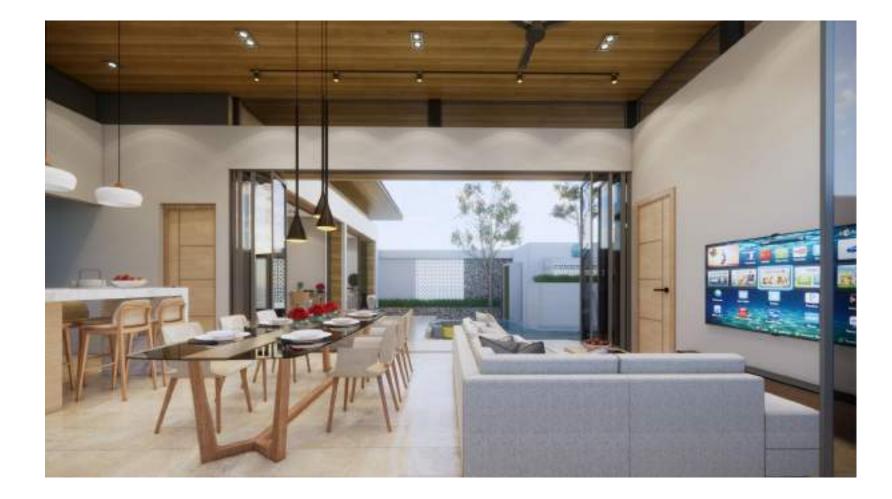

## Living and Dining Room

The living area is designed to bring nature indoors. Spacious kitchen, open plan with high ceilings and pool view, make it a great space for entertainment for the entire family.

### Furnished with Impeccable Style

Samui Grand Park Hill provides the allure of Island living at its finest with elements of tropical and modern design presenting warm and welcoming interior living spaces. Natural stone and timber are used throughout, The interior living space seamlessly melds with the outdoor terrace and pool, blurring the lines between indoor and outdoor living and entertaining areas