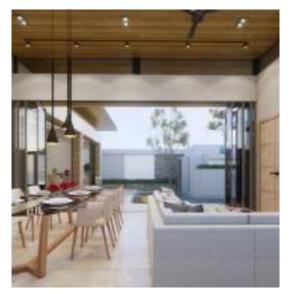

## Living and Dining Room

The living area is designed to bring nature indoors. Spacious kitchen, open plan with high ceilings and pool view, make it a great space for entertainment for the entire family.

## Living and Dining Room

The living room transitions to a fully equipped kitchen complete with a breakfast bar. The open air plan with large windows on both sides brings an abundance of light and nature into the living space.