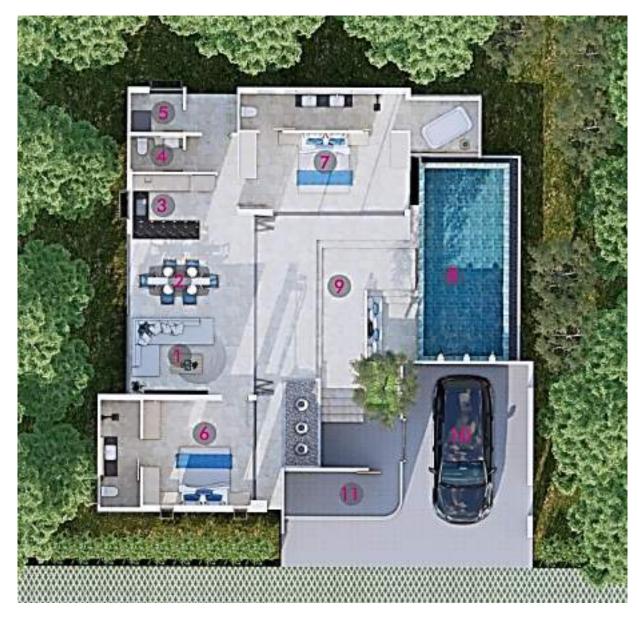

## Bathroom

Master suite bathroom comes with a full size bathtub with garden or pool view, double sinks and a shower. The use of quality materials and finishes provides a luxury spa feeling.

| Interior         |             |
|------------------|-------------|
| 1. Living        |             |
| 2. Dining        |             |
| 3. Kitchen       | 47.70 sq.m. |
| 4. WC            |             |
| 5. Laundry       |             |
| 6. Bed_1         | 29.10 sq.m. |
| 7. Bed_2         | 26.95 sq.m  |
| 8. Swimming Pool | 23.20 sq.m  |
| Exterior         |             |
| 9. Deck Pool     | 39.50 sq.m  |
| 10. Car Park     |             |
| 11. Pump RM.     | 34.00 sq.m. |

## Ground Floor Plan

Total Area 200.45 sq.m.

| Interior         |             |
|------------------|-------------|
| 1. Living        |             |
| 2. Dining        |             |
| 3. Kitchen       | 47.25 sq.m. |
| 4. WC            |             |
| 5. Laundry       |             |
| 6. Bed_1         | 25.75 sq.m. |
| 7. Bed_2         | 26.90 sq.m  |
| 8. Swimming Pool | 24.20 sq.m  |
|                  |             |
| Exterior         |             |
| 9. Deck Pool     | 40.80 sq.m  |
| 10. Car Park     | 30.00 sa m  |
| 11. Pump RM.     | 39.00 sq.m. |

## Living and Dining Room

The living room transitions to a fully equipped kitchen complete with a breakfast bar. The open air plan with large windows on both sides brings an abundance of light and nature into the living space.

Swimming Pool

The tranquil design of the pool with cascading water, and a sunken seating area provide an atmosphere of luxury and relaxation. Type B-2 bedroom swimming pool is 22.5 - 24.5 sq.m. in size.

## Bedrooms

Type B is a 2 bedroom villa consisting of a Master Suite 30 sq. m. and a guest room 24 sq. m. Each room has its own view of the pool and a private ensuite bathroom. Custom build in wardrobe package is available.