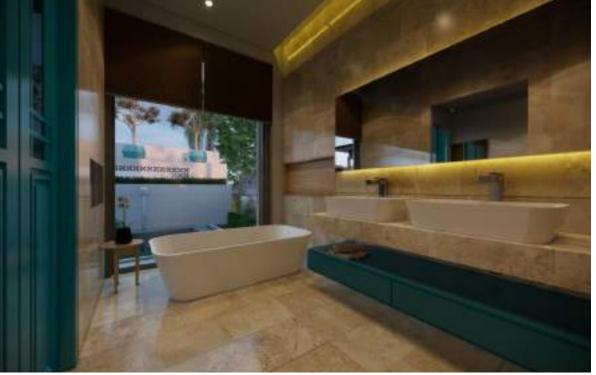

## Bathroom

Master suite bathroom comes with a full size bathtub overlooking the pool, double sinks and a rain shower. The use of travertine stone throughout the bathroom gives it a luxury spa feeling.