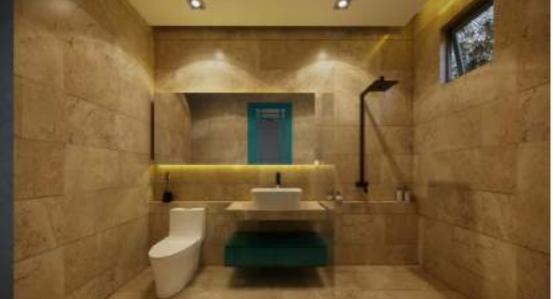

## Bathroom

Master suite bathroom comes with a full size bathtub overlooking the pool, double sinks and a rain shower. The use of travertine stone throughout the bathroom gives it a luxury spa feeling.