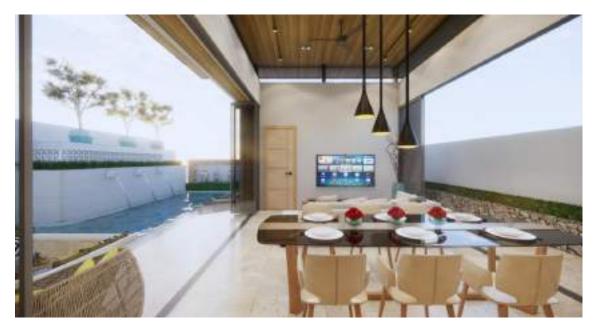

## Living and Dining Room

The living area is designed to bring nature indoors. Spacious kitchen, open plan with high ceilings and pool view, make it a great space for entertainment for the entire family.

## Swimming Pool

The tranquil design of the pool with cascading water, curved edges and a sunken seating area provide an atmosphere of luxury and relaxation.Type A-3 bedroom swimming pool is 40.20 sq.m. in size. The pool is designed with a shallow area, for the safety of small children.

## Bedroom

Type A is a 3 bedrooms villa consisting of a Master Suite is 34.6 sq.m. and 2 guest rooms 24 sq.m. each. Every bedroom has its own view of the pool and a private ensuite bathroom. Custom build in wardrobe package is available.