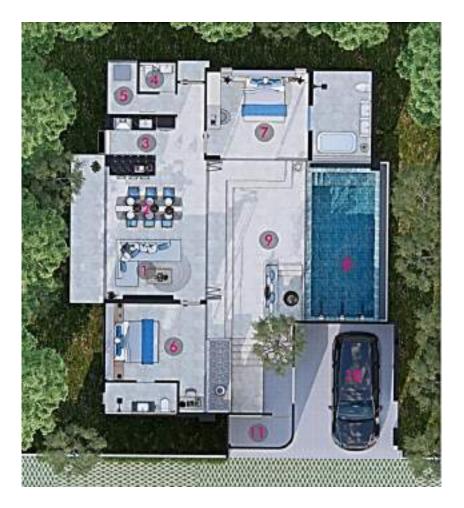

## VILLA TYPE B - 2 Bedrooms

Samui Grand Park Hill

## Bathroom

Master suite bathroom comes with a full size bathtub with garden or pool view, double sinks and a shower. The use of quality materials and finishes provides a luxury spa feeling.

| Interior         |             |
|------------------|-------------|
| 1. Living        |             |
| 2. Dining        |             |
| 3. Kitchen       | 47.70 sq.m. |
| 4. WC            |             |
| 5. Laundry       |             |
| 6. Bed_1         | 29.10 sq.m. |
| 7. Bed_2         | 26.95 sq.m  |
| 8. Swimming Pool | 23.20 sq.m  |
| Exterior         |             |
| 9. Deck Pool     | 39.50 sq.m  |
| 10. Car Park     |             |
| 11. Pump RM.     | 34.00 sq.m. |

## Ground Floor Plan

Total Area 200.45 sq.m.

| Interior         |             |
|------------------|-------------|
| 1. Living        |             |
| 2. Dining        |             |
| 3. Kitchen       | 47.25 sq.m. |
| 4. WC            |             |
| 5. Laundry       |             |
| 6. Bed_1         | 25.75 sq.m. |
| 7. Bed_2         | 26.90 sq.m  |
| 8. Swimming Pool | 24.20 sq.m  |
|                  |             |
| Exterior         |             |
| 9. Deck Pool     | 40.80 sq.m  |
| 10. Car Park     | 30.00 sa m  |
| 11. Pump RM.     | 39.00 sq.m. |