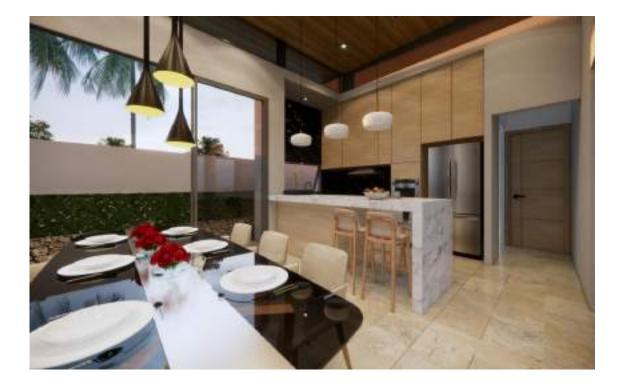

## Living and Dining Room

The living area is designed to bring nature indoors. Spacious kitchen, open plan with high ceilings and pool view, make it a great space for entertainment for the entire family.

## Living and Dining Room

The living room transitions to a fully equipped kitchen complete with a breakfast bar. The open air plan with large windows on both sides brings an abundance of light and nature into the living space.