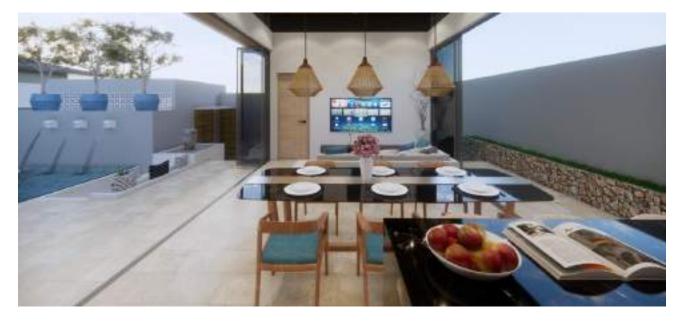

## Living and Dining Room

The living area is designed to bring nature indoors. Spacious kitchen, open plan with high ceilings and pool view, make it a great space for entertainment for the entire family.

## Living and Dining Room

The living room transitions to a fully equipped kitchen complete with a breakfast bar. The open air plan with large windows on both sides brings an abundance of light and nature into the living space.