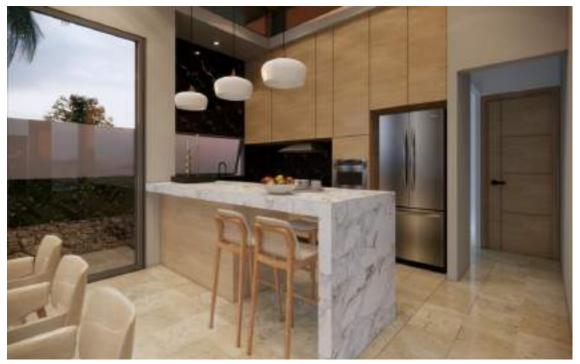

## Living and Dining Room

The living area is designed to bring nature indoors. Spacious kitchen, open plan with high ceilings and pool view, make it a great space for entertainment for the entire family.